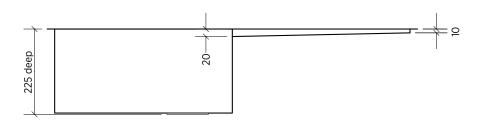

ACCESSORIES A variety of accessories is available.

- sleek brushed satin finish
- deep, large capacity bowls
- easy to clean corners, 10mm radii
- sound deadening
- distinctive square basket waste

SUMMARY One bowl, drainer on right or left
ORDER CODE 191703 Tetra 990 old code: SKS-T990
WASTE Includes square basket waste
BOWL SIZE 470 x 400 mm, 225 mm deep
CAPACITY 42 litres