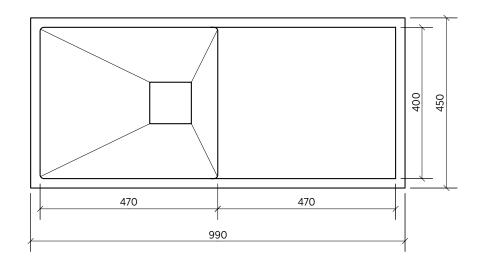

ACCESSORIES A variety of accessories is available.

- sleek brushed satin finish
- deep, large capacity bowls
- easy to clean corners, 10mm radii
- sound deadening
- distinctive square basket waste

SUMMARY One bowl, drainer on right or left
ORDER CODE 191703 Tetra 990 old code: SKS-T990
WASTE Includes square basket waste
BOWL SIZE 470 x 400 mm, 225 mm deep
CAPACITY 42 litres