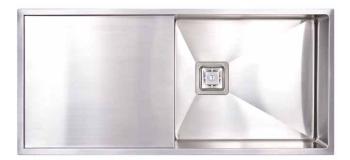

## **TETRA 990**

STAINLESS STEEL SINK

## Sink art. Bold, minimalist aesthetic. Handcrafted excellence. Undermount or abovemount.

Create an atmosphere of design excellence with a Tetra handcrafted stainless steel sink. Inspired by a strong reductive aesthetic, the Tetra series perfectly complements minimalist and contemporary architectural design. Superior edge finish means that Tetra sinks are suitable for abovemount or undermount installation.

ACCESSORIES A variety of accessories is available.

- sleek brushed satin finish
- deep, large capacity bowls
- easy to clean corners, 10mm radii
- sound deadening
- distinctive square basket waste

SUMMARY One bowl, drainer on right or left
ORDER CODE 191703 Tetra 990 old code: SKS-T990
WASTE Includes square basket waste
BOWL SIZE 470 x 400 mm, 225 mm deep
CAPACITY 42 litres